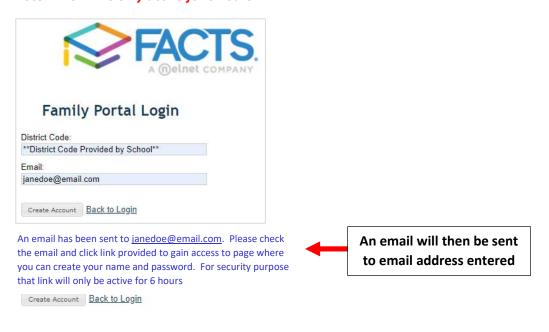

Enter your School's District Code and the Email address on file with your school. Select Create Account

An email will be sent to email address entered that includes a link to create your Family Portal login. \*\**Please Note: The link is only active for 6 hours*\*\*