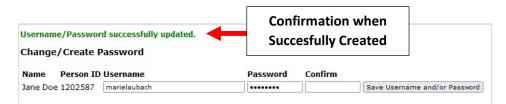

## You will receive Confirmation when Succesfully Created

Return to <u>https://factsmgt.com</u>, select Parent Log in. Enter your School's District Code, Username and Password to log into FACTS SIS

|                   | FACTS.                                                                  |  |
|-------------------|-------------------------------------------------------------------------|--|
| Enter your        | Family Portal Login District Code: **District Code Provided by School** |  |
| School's District | User Name:<br>janedoe                                                   |  |
| Code, Username    | Password (case-sensitive):                                              |  |
| and Password      |                                                                         |  |
|                   | Forgot User Name/Password? Parent Student Staff                         |  |
|                   | Login                                                                   |  |