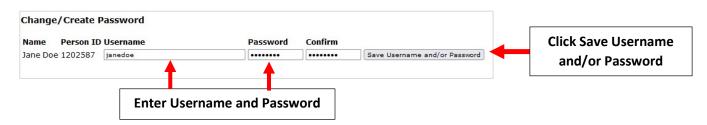

|
|               | Password (case-sensitive):<br>Forgot User Name/Password? |                                           |
|               | Parent Student Staff                                     |                                           |
|               | Create New Family Portal Account                         | Click Create New Family<br>Portal Account |

Enter your School's District Code and the Email address on file with your school. Select Create Account



An email will be sent to email address entered that includes a link to create your Family Portal login. \*\**Please Note: The link is only active for 6 hours*\*\*



## When email is received "Click to create your Family Portal Login"



## Enter a Username and Password. Click "Save Username and/or Password"



## You will receive Confirmation when Succesfully Created



Return to <u>https://factsmgt.com</u>, select Parent Log in. Enter your School's District Code, Username and Password to log into FACTS SIS

|                   | FACTS.                                                                  |  |
|-------------------|-------------------------------------------------------------------------|--|
| Enter your        | Family Portal Login District Code: **District Code Provided by School** |  |
| School's District | User Name:<br>janedoe                                                   |  |
| Code, Username    | Password (case-sensitive):                                              |  |
| and Password      |                                                                         |  |
|