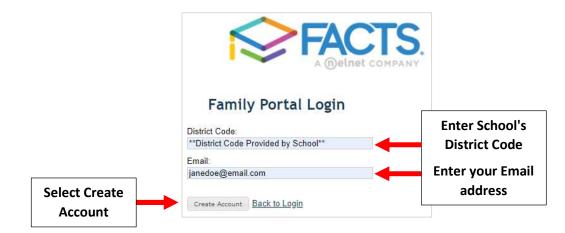

Enter your School's District Code and the Email address on file with your school. Select Create Account

An email will be sent to email address entered that includes a link to create your Family Portal login. \*\**Please Note: The link is only active for 6 hours*\*\*