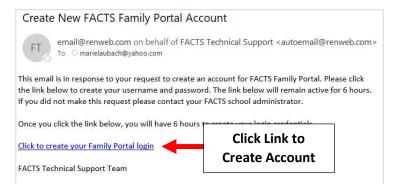

|                                           |
|               | Password (case-sensitive):<br>Forgot User Name/Password? |                                           |
|               | Parent Student Staff                                     |                                           |
|               | Create New Family Portal Account                         | Click Create New Family<br>Portal Account |

Enter your School's District Code and the Email address on file with your school. Select Create Account



An email will be sent to email address entered that includes a link to create your Family Portal login. \*\**Please Note: The link is only active for 6 hours*\*\*



## When email is received "Click to create your Family Portal Login"



## Enter a Username and Password. Click "Save Username and/or Password"



## You will receive Confirmation when Succesfully Created



Return to <u>https://factsmgt.com</u>, select Parent Log in. Enter your School's District Code, Username and Password to log into FACTS SIS

|                   | FACTS.                                                                  |  |
|-------------------|-------------------------------------------------------------------------|--|
| Enter your        | Family Portal Login District Code: **District Code Provided by School** |  |
| School's District | User Name:<br>janedoe                                                   |  |
| Code, Username    | Password (case-sensitive):                                              |  |
| and Password      |